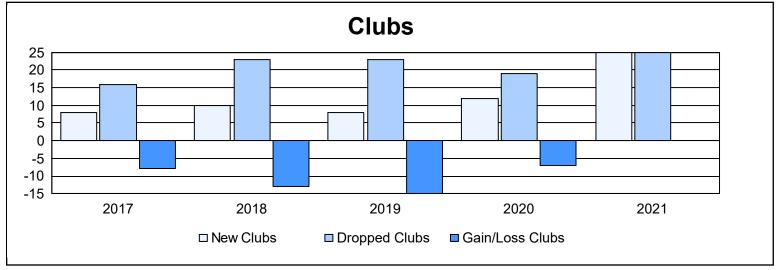

| Year      | New<br>Clubs | Dropped<br>Clubs | Gain/<br>Loss<br>Clubs | New<br>Members | Charter<br>Members | Reinstate<br>Members | Transfer<br>Members | Total<br>Member<br>Added | Total<br>Members<br>Dropped | Gain/<br>Loss<br>Members |
|-----------|--------------|------------------|------------------------|----------------|--------------------|----------------------|---------------------|--------------------------|-----------------------------|--------------------------|
| 2016-2017 | 8            | 16               | -8                     | 2,764          | 282                | 104                  | 347                 | 3,497                    | 4,122                       | -625                     |
| 2017-2018 | 10           | 23               | -13                    | 2,810          | 328                | 123                  | 364                 | 3,625                    | 4,269                       | -644                     |
| 2018-2019 | 8            | 23               | -15                    | 2,494          | 247                | 119                  | 352                 | 3,212                    | 3,872                       | -660                     |
| 2019-2020 | 12           | 19               | -7                     | 2,082          | 360                | 140                  | 314                 | 2,896                    | 3,659                       | -763                     |
| 2020-2021 | 25           | 25               | 0                      | 2,322          | 589                | 113                  | 304                 | 3,328                    | 3,657                       | -329                     |
| Average   | 13           | 21               | -9                     | 2,494          | 361                | 120                  | 336                 | 3,312                    | 3,916                       | -604                     |