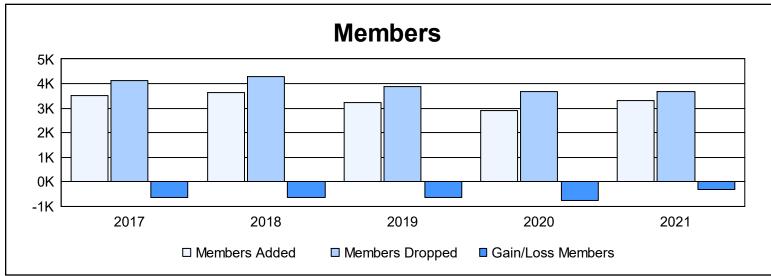

| Year      | New<br>Clubs | Dropped<br>Clubs | Gain/<br>Loss<br>Clubs | New<br>Members | Charter<br>Members | Reinstate<br>Members | Transfer<br>Members | Total<br>Member<br>Added | Total<br>Members<br>Dropped | Gain/<br>Loss<br>Members |
|-----------|--------------|------------------|------------------------|----------------|--------------------|----------------------|---------------------|--------------------------|-----------------------------|--------------------------|
| 2016-2017 | 8            | 16               | -8                     | 2,764          | 282                | 104                  | 347                 | 3,497                    | 4,122                       | -625                     |
| 2017-2018 | 10           | 23               | -13                    | 2,810          | 328                | 123                  | 364                 | 3,625                    | 4,269                       | -644                     |
| 2018-2019 | 8            | 23               | -15                    | 2,494          | 247                | 119                  | 352                 | 3,212                    | 3,872                       | -660                     |
| 2019-2020 | 12           | 19               | -7                     | 2,082          | 360                | 140                  | 314                 | 2,896                    | 3,659                       | -763                     |
| 2020-2021 | 25           | 25               | 0                      | 2,322          | 589                | 113                  | 304                 | 3,328                    | 3,657                       | -329                     |
| Average   | 13           | 21               | -9                     | 2,494          | 361                | 120                  | 336                 | 3,312                    | 3,916                       | -604                     |